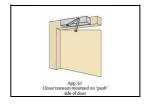

#### Specification:

- Aluminium body, steel armset
- Independent door speed and latch controls
- Adjustable backcheck (N8824BC)
- Non-handed for maximum flexibility
- Concealed fixings and adjustment controls
- Curve or Linear cover styles in a choice of finishes
- Adjustable, flatform arm
- Easy-to-use template and pictorial fitting instructions
- Also available as hold-open
- Also available with slide arm (anodised) -N8824SR
  - Power size 1-3
  - Max door mass: 60kg
  - Door width: 750-950mm
- The N8824 and N8824BC are universal and can be fitted as App. 1, App. 66 or App. 61
- All covers have matching arms