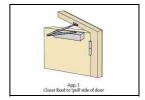

#### Specification:

- Aluminium body, steel armset
- Independent door speed and latch controls
- Adjustable backcheck (N8824BC)
- Non-handed for maximum flexibility
- Concealed fixings and adjustment controls
- Curve or Linear cover styles in a choice of finishes
- Adjustable, flatform arm
- Easy-to-use template and pictorial fitting instructions
- Also available as hold-open
- Also available with slide arm (anodised) -N8824SR
  - Power size 1-3
  - Max door mass: 60kg
  - Door width: 750-950mm
- The N8824 and N8824BC are universal and can be fitted as App. 1, App. 66 or App. 61
- All covers have matching arms