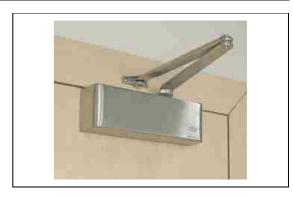

# **Door Closers**

## N8824 / N8824BC / N8824SR

### **Medium Duty**

#### Specification:

- Aluminium body, steel armset
- Independent door speed and latch controls
- Adjustable backcheck (N8824BC)
- Non-handed for maximum flexibility
- Concealed fixings and adjustment controls
- Curve or Linear cover styles in a choice of finishes
- Adjustable, flatform arm
- Easy-to-use template and pictorial fitting instructions
- Also available as hold-open
- Also available with slide arm (anodised) -N8824SR
  - Power size 1-3
  - Max door mass: 60kg
  - Door width: 750-950mm
- The N8824 and N8824BC are universal and can be fitted as App. 1, App. 66 or App. 61
- All covers have matching arms