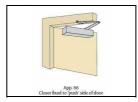

#### Specification:

- Aluminium body, steel armset
- Independent door speed and latch controls
- Adjustable backcheck (N8824BC)
- Non-handed for maximum flexibility
- Concealed fixings and adjustment controls
- Curve or Linear cover styles in a choice of finishes
- Adjustable, flatform arm
- Easy-to-use template and pictorial fitting instructions
- Also available as hold-open
- Also available with slide arm (anodised) -N8824SR
  - Power size 1-3
  - Max door mass: 60kg
  - Door width: 750-950mm
- The N8824 and N8824BC are universal and can be fitted as App. 1, App. 66 or App. 61
- All covers have matching arms